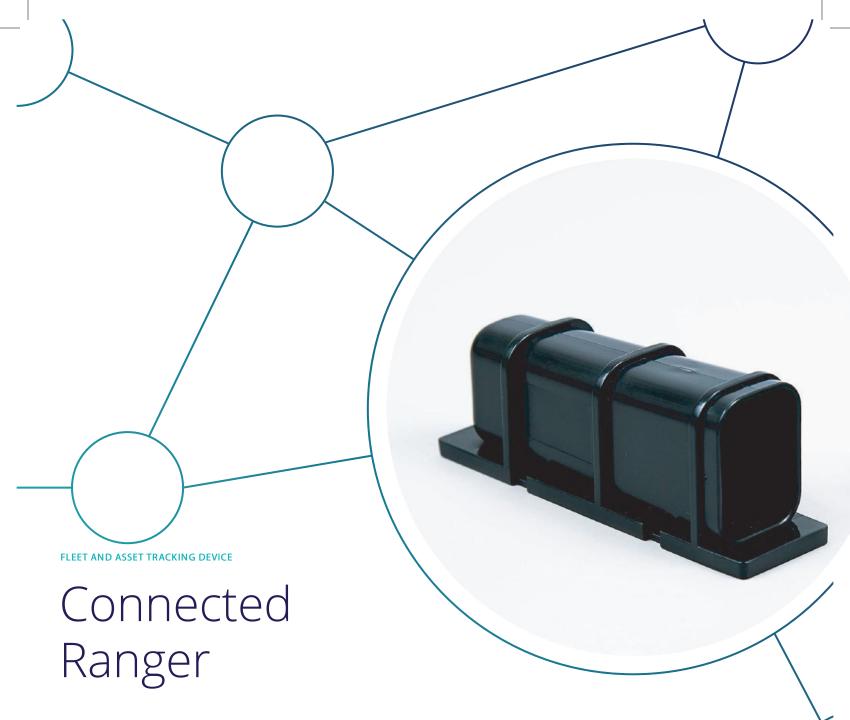

Connected Ranger is an industry grade geolocation device for both indoor and outdoor usage. The device can be used for example to track assets or shipments, geofencing, warehouse inventory and equipment leasing.

Due to Connected Ranger's robustness it is a perfect long term solution for demanding tracking conditions. The installation of the device is extremely simple procedure, and requires neither special tools nor configuration operation. Connected Ranger is easy to attach to any kind of surfaces using screws or zip-ties. Long battery life and affordable price guarantee low life cycle costs for the device.

- Casing: UV stabilized polycarbonate
- Size: 30 x 110 x 40 mm
- Weight: 86 g (including batteries)
- Battery life: 5 years (with 4 messages per day)
- Battery capacity: 5,400 mAh
- Connectivity: Sigfox 868 / 902 / 920 MHz
- Operating zone: Sigfox RCZ1 / RCZ2 / RCZ4
- Sertifications: Sigfox, CE, FCC
- Sigfox class: 0U
- IP rating: IP68
- Warranty: 1 year
- Product code: CIRNG-3010-R0101 (RCZ1) / CIRNG-3210-R0101 (RCZ2) / CIRNG-3410-R0101 (RCZ4)